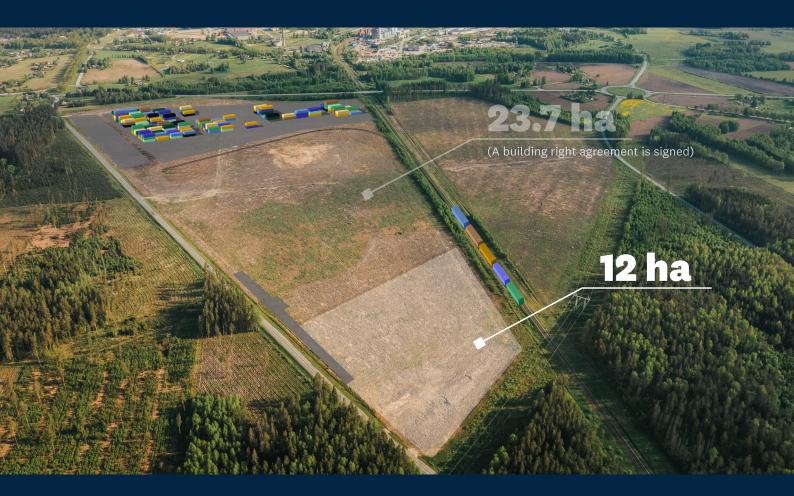

## Develop your production in Valmiera Industrial Park

**.6** ha

investinvalmiera.eu

Funded by the European Union NextGenerationEU

Railway in the area

## **Auction of building rights**

Closing date for applications: **June 9, 2025** 

This is a place for business with capacity - a large area prepared for industrial development in a strategically advantageous location. Available for local and international companies.

#### **Key features:**

- Access to public rail and regional roads
- Industrial electricity connection
- Industrial site with a load-bearing capacity of 60 t for loading and unloading of rail freight
- Possibility to connect to utilities (water supply, municipal sewerage, storm water sewerage)
- Spacious and illuminated parking areas, long-term parking for trucks and light vehicles
- Professional maintenance and management service