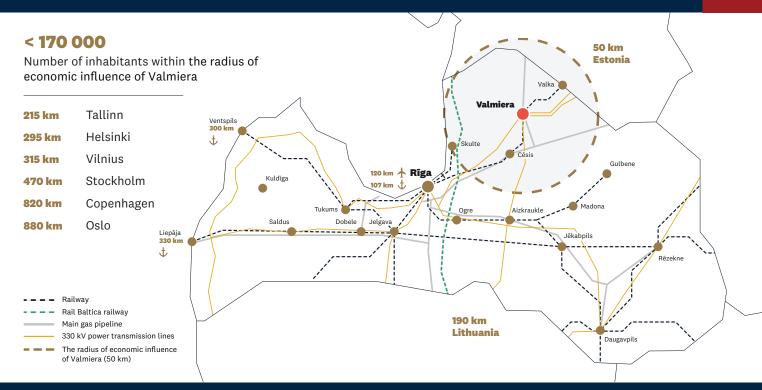

#### GDP - 2nd place right after the capital of Latvia - Riga

2022 Central Statistical Office data

#### More than 80 active foreign direct investment companies from Luxembourg, Germany, Italy, the

Netherlands, Lithuania, Estonia, Sweden, Norway, Denmark, Finland